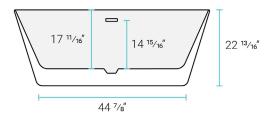

### Specifications:

- N.W: 79.37 lb.

- L: 59 <sup>1</sup>/<sub>16</sub>" x W: 29 <sup>1</sup>/<sub>8</sub>" x H: 22 <sup>13</sup>/<sub>16</sub>"

- Soaking Depth: 14 15/16"

- Capacity of tub: 57.19 gallons