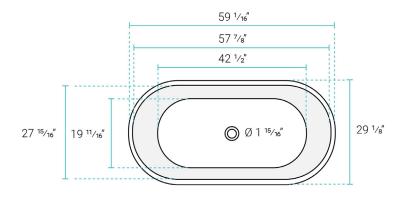

### Specifications:

- N.W: 79.37 lb.

- L: 59 <sup>1</sup>/<sub>16</sub>" x W: 29 <sup>1</sup>/<sub>8</sub>" x H: 22 <sup>13</sup>/<sub>16</sub>"

- Soaking Depth: 14 15/16"

- Capacity of tub: 57.19 gallons