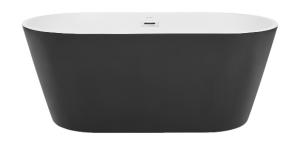

# Claire

# Freestanding Bathtub

SM-FB590MBMW

#### Colors & Finishes:

■ Matte Black & Matte White: SM-FB590MBMW